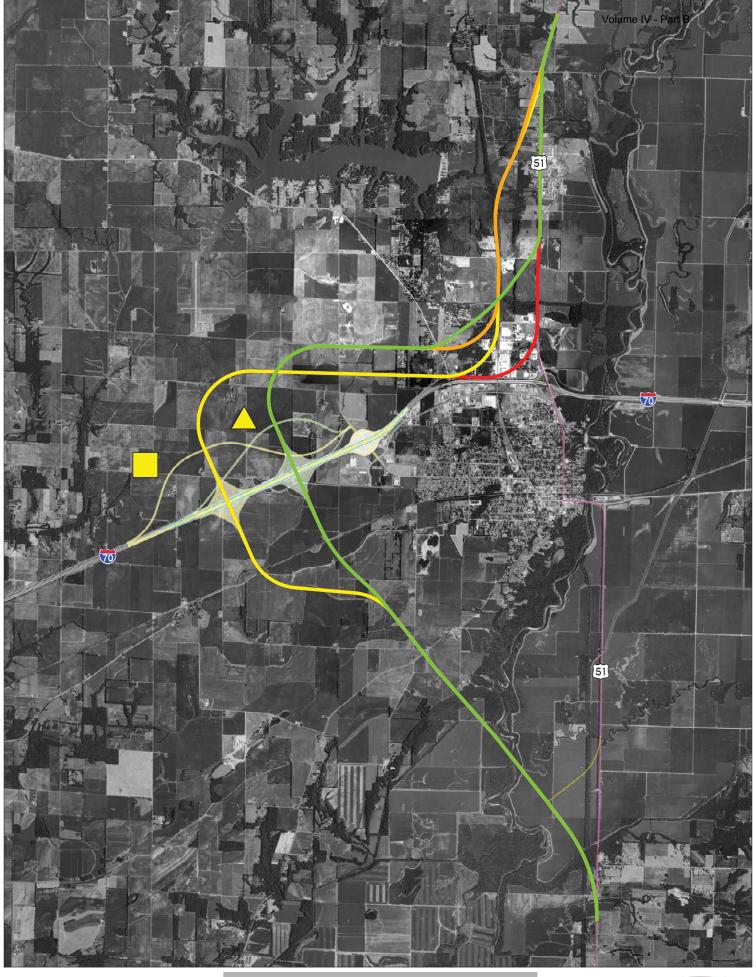

### **Activities:**

- Presentation of engineering terms and concepts
- Review of the 39 alignments developed during VCAG 2
- Grouping of similar alignment ideas
- Presentation of preliminary interchange geometry
- Consensus on alignments to carry forward for further refinement

Engineering terms and concepts were discussed

US 51 EIS Vandalia Alternatives - Western Brainstormed by CAG on August 31, 2010

US 51 EIS Vandalia Alternatives - Parallel with I-70 Brainstormed by CAG on August 31, 2010

US 51 EIS Vandalia Alternatives - Western Brainstormed by CAG on August 31, 2010

• Discuss geometry of refined alignments and interchanges