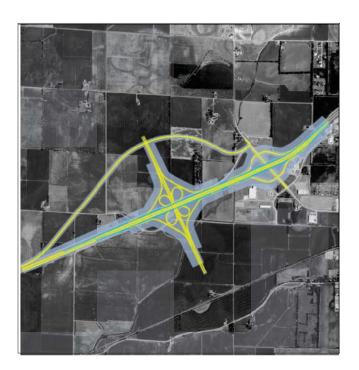

Interchange Right-of-Way

Legend
Interchange Right-of-Way
C-D Road

Used for: Western Bypass Yellow, Parallel Red, Parallel Yellow

US 51 Vandalia Interchange 3

Legend Right-of-Way

Used for: Parallel Orange, Parallel Green, Parallel S, Parallel U

US 51 Vandalia Interchange 4

US 51 Vandalia EIS Interchange 5 Used for: Through Town and Eastern Bypass Legend
Interchange Right-of-Way

Existing US51

· Display results of environmental screening