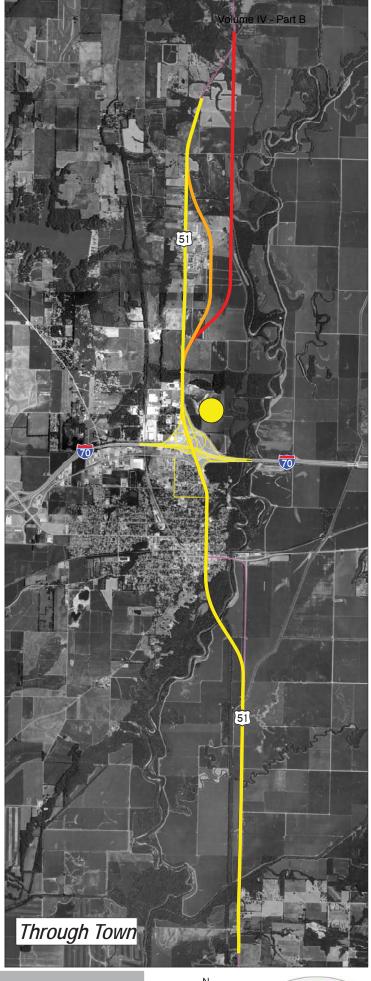

US 51 Vanetalian EIS Parallel Alignments

Parallel Green Parallel Yellow Parallel Red Legend
Paralemper 2013
Existing 51
C-D Road

Interchange Right-of-Way

US 51 Valnatalia et EIS Eastern Alignments

EB Green EB Purple EB Red Legend
TT Or December 2013 Existing US51 TT Red

Interchange Right-of-Way

Legend
Interchange Right-of-Way
C-D Road

Used for: Western Bypass Yellow, Parallel Red, Parallel Yellow

US 51 Vandalia Interchange 3

Legend Right-of-Way

Used for: Parallel Orange, Parallel Green, Parallel S, Parallel U

US 51 Vandalia Interchange 4

US 51 Vandalia EIS Interchange 5 Used for: Through Town and Eastern Bypass Legend
Interchange Right-of-Way

Existing US51

· Display results of environmental screening