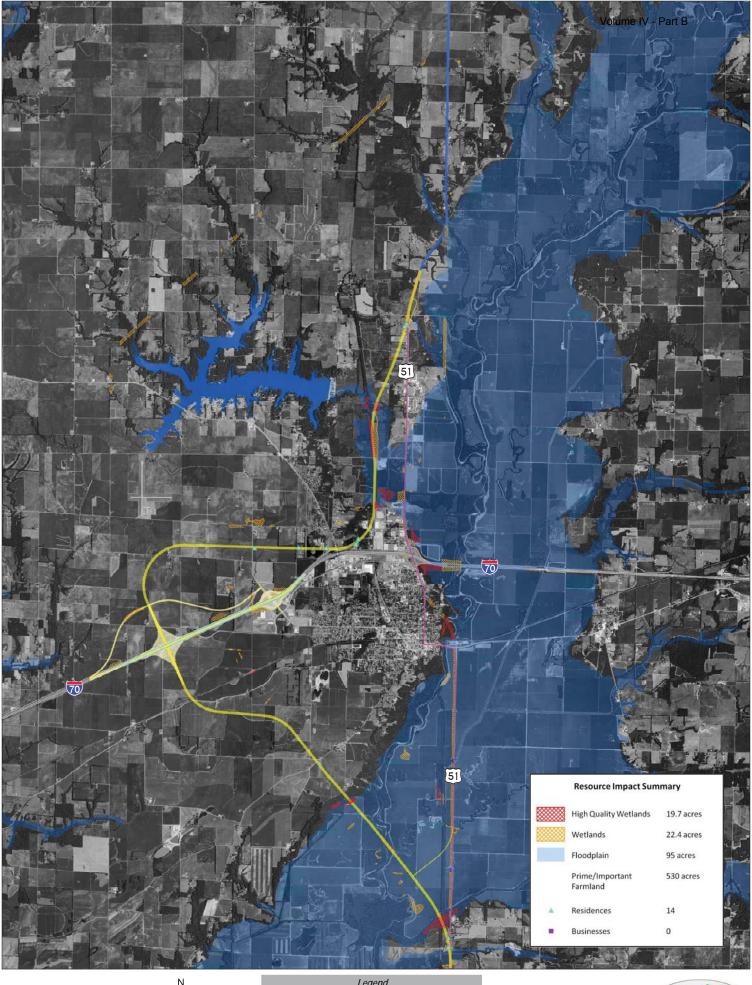

### **Activities:**

- Presentation of environmental and community resource considerations and regulations
- Discussion of resource impacts of the 4 remaining alignments and Vandalia S and U
- Discussion of pros and cons for each alignment

#### **Resource Impact Summary**

| Resource                              | Western<br>Bypass<br>Yellow | Dual<br>Marked<br>Green | Parallel<br>Yellow | S    | U    | Eastern<br>Bypass<br>Green |
|---------------------------------------|-----------------------------|-------------------------|--------------------|------|------|----------------------------|
| High Quality Wetlands (acres)         | 9.9                         | 17.6                    | 19.7               | 15.0 | 11.6 | 19.4                       |
| Wetlands (acres)                      | 59.5                        | 28.1                    | 22.4               | 36.6 | 27.7 | 53.4                       |
| Floodplain (acres)                    | 55                          | 123                     | 95                 | 89   | 66   | 241                        |
| Prime & Important<br>Farmland (acres) | 524                         | 403                     | 530                | 455  | 450  | 262                        |
| Residences (number)                   | 7                           | 9                       | 14                 | 9    | 9    | 36                         |
| Businesses (number)                   | 0                           | 5                       | 0                  | 0    | 0    | 17                         |