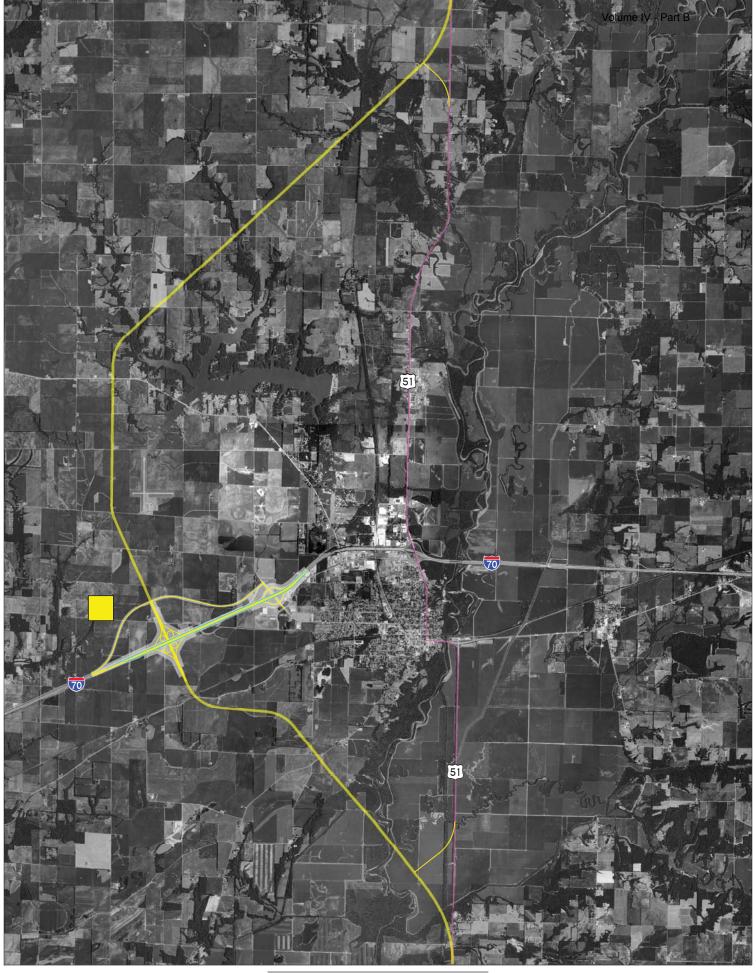

#### **Resource Impact Summary**

| Resource                              | Western<br>Bypass<br>Yellow | Dual<br>Marked<br>Green | Parallel<br>Yellow | S    | U    | Eastern<br>Bypass<br>Green |
|---------------------------------------|-----------------------------|-------------------------|--------------------|------|------|----------------------------|
| High Quality Wetlands (acres)         | 9.9                         | 17.6                    | 19.7               | 15.0 | 11.6 | 19.4                       |
| Wetlands (acres)                      | 59.5                        | 28.1                    | 22.4               | 36.6 | 27.7 | 53.4                       |
| Floodplain (acres)                    | 55                          | 123                     | 95                 | 89   | 66   | 241                        |
| Prime & Important<br>Farmland (acres) | 524                         | 403                     | 530                | 455  | 450  | 262                        |
| Residences (number)                   | 7                           | 9                       | 14                 | 9    | 9    | 36                         |
| Businesses (number)                   | 0                           | 5                       | 0                  | 0    | 0    | 17                         |

#### **WHERE ARE WE NOW?**

During a series of five meetings held between August and November, 2010, the VCAG developed and evaluated a total of 39 alignments. As a result of the screening process, 35 of these alignments were eliminated by the VCAG, leaving remaining four alignments. These four alignments, in addition to alignments VS and VU identified above, are on display tonight for public review and comment. Public input will help IDOT determine which option(s) to present at the February 2010 NEPA/404 merger meeting. At that time, the project team will seek agency concurrence to study the alignment(s) in greater detail in the DEIS.