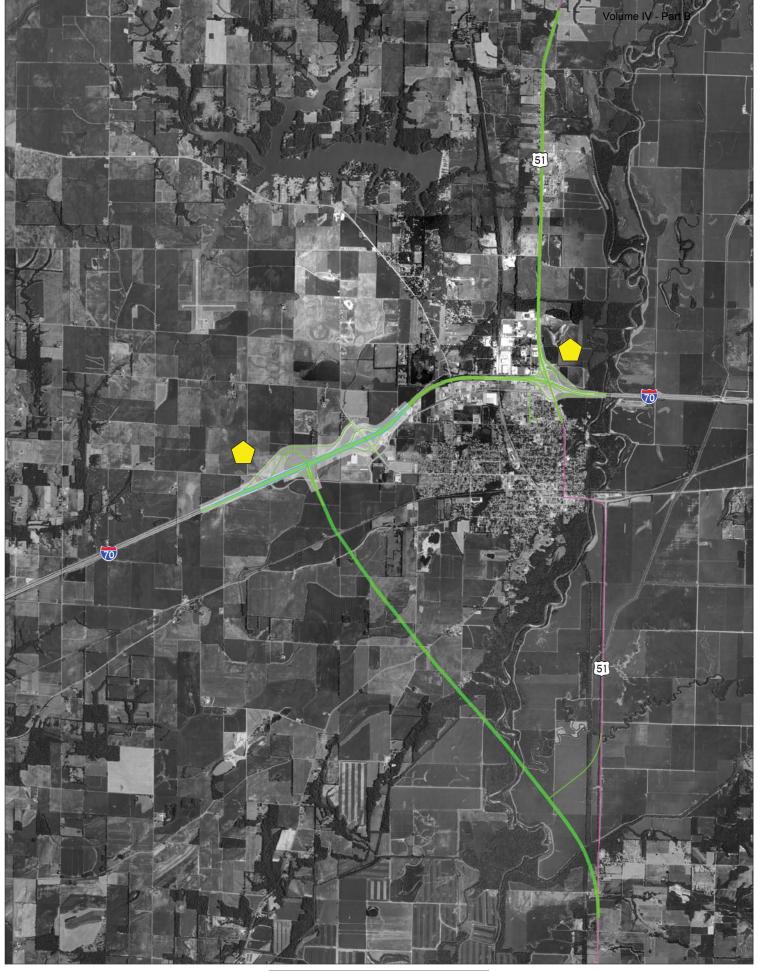

### **Activities:**

- Brainstorm ideas for a "US 51 that best meets the needs of Vandalia"
- Draw ideas on aerial photographs
- Discuss similar ideas in small groups
- Small groups share ideas with larger group
- Group agreement that all ideas for US 51 location were represented

Examples of ideas from alignment development workshop

Review of alternatives developed at VCAG 2