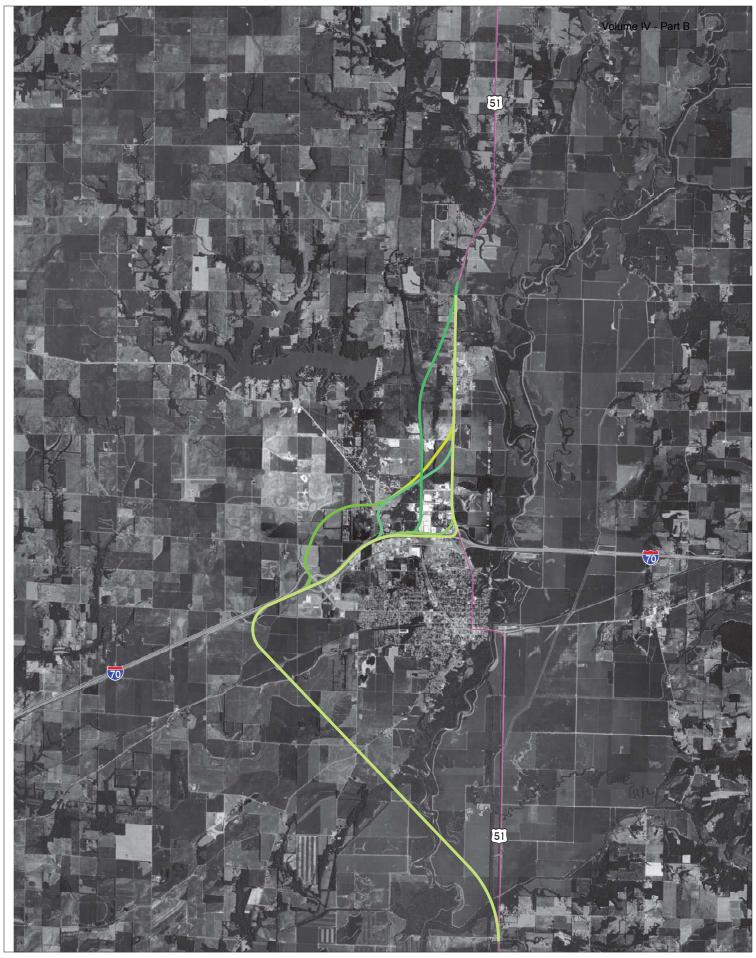

US 51 Vandaha <sup>EIS</sup> Western Bypass Yellow

Alignment Legend
December 2013
C-D Road
Existing US51 Right-of-Way

US 51 EIS Vandalia Alternatives - Dual Marked with I-70 Brainstormed by CAG on August 31, 2010 13

US 51 Vandalla eis Western Bypass Yellow

Alignment Legend
December 2013
C-D Road
Existing US51 Right-of-Way

US 51 Vandalia EIS Dual Marked Green

Alignment

Legend
December 2013
C-D Road

Existing US51
Right-of-Way

US 51 Vanetalian EIS Parallel Alignments

Parallel Green Parallel Yellow Parallel Red Legend
Paralemper 2013
Existing 51
C-D Road

Interchange Right-of-Way

US 51 Valnatalia et EIS Eastern Alignments

EB Green EB Purple EB Red Legend
TT Or December 2013 Existing US51 TT Red

US51 Vametaliza<sup>ett EIS</sup> Western Bypass Yellow

Alignment Legend
December 2013
C-D Road
Existing US51 Right-of-Way

0 0.25 0.5 1 1.5 2 Miles

US51 Variotalita EIS Dual Marked Green

Alignment
Existing US51
Tangent

Legend
December 2013
C-D Road
Right-of-Way

0 0.25 0.5 1 1.5 2

Alignment Existing US51 Tangent

Legend
December 2013
C-D Road
Right-of-Way

4B-486 51

US51 Variotalizati EIS Eastern Bypass Green

Alignment Legend
December 2013 Way
Tangent Existing US51

Alignment
Existing US51
Tangent

Legend
December 2013
C-D Road
Right-of-Way

4B-488 51

US51 Valdetallia eft EIS VU

Alignment Legend
December 2013
C-D Road
Existing US51
Tangent Right-of-Way

0 025 05 1 1.5

US51 Variotalita EIS Dual Marked Green

Alignment Decembe
Existing US51
Tangent

Legend
December 2013
C-D Road
Right-of-Way