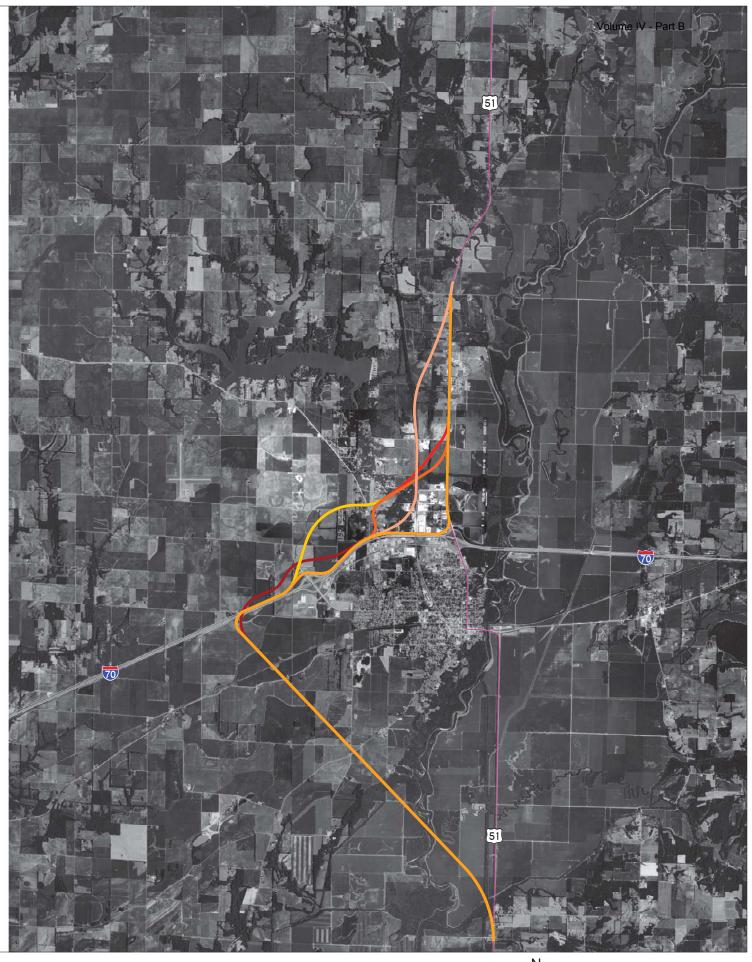

Interchange Right-of-Way

Legend
Interchange Right-of-Way
C-D Road

Used for: Western Bypass Yellow, Parallel Red, Parallel Yellow

US 51 Vandalia Interchange 3

Legend Right-of-Way

Used for: Parallel Orange, Parallel Green, Parallel S, Parallel U

US 51 Vandalia Interchange 4

US 51 Vandalia EIS Interchange 5 Used for: Through Town and Eastern Bypass Legend
Interchange Right-of-Way

Existing US51

· Display results of environmental screening

#### **Resource Impact Summary**

| Resource                              | Western<br>Bypass<br>Yellow | Dual<br>Marked<br>Green | Parallel<br>Yellow | S    | U    | Eastern<br>Bypass<br>Green |
|---------------------------------------|-----------------------------|-------------------------|--------------------|------|------|----------------------------|
| High Quality Wetlands (acres)         | 9.9                         | 17.6                    | 19.7               | 15.0 | 11.6 | 19.4                       |
| Wetlands (acres)                      | 59.5                        | 28.1                    | 22.4               | 36.6 | 27.7 | 53.4                       |
| Floodplain (acres)                    | 55                          | 123                     | 95                 | 89   | 66   | 241                        |
| Prime & Important<br>Farmland (acres) | 524                         | 403                     | 530                | 455  | 450  | 262                        |
| Residences (number)                   | 7                           | 9                       | 14                 | 9    | 9    | 36                         |
| Businesses (number)                   | 0                           | 5                       | 0                  | 0    | 0    | 17                         |