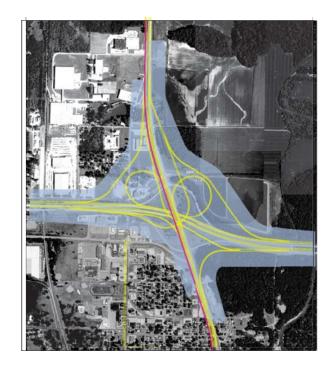

Interchange Right-of-Way

Legend
Interchange Right-of-Way
C-D Road

Used for: Western Bypass Yellow, Parallel Red, Parallel Yellow

US 51 Vandalia Interchange 3

Legend Right-of-Way

Used for: Parallel Orange, Parallel Green, Parallel S, Parallel U

US 51 Vandalia Interchange 4

US 51 Vandalia EIS Interchange 5 Used for: Through Town and Eastern Bypass Legend
Interchange Right-of-Way

Existing US51

· Display results of environmental screening