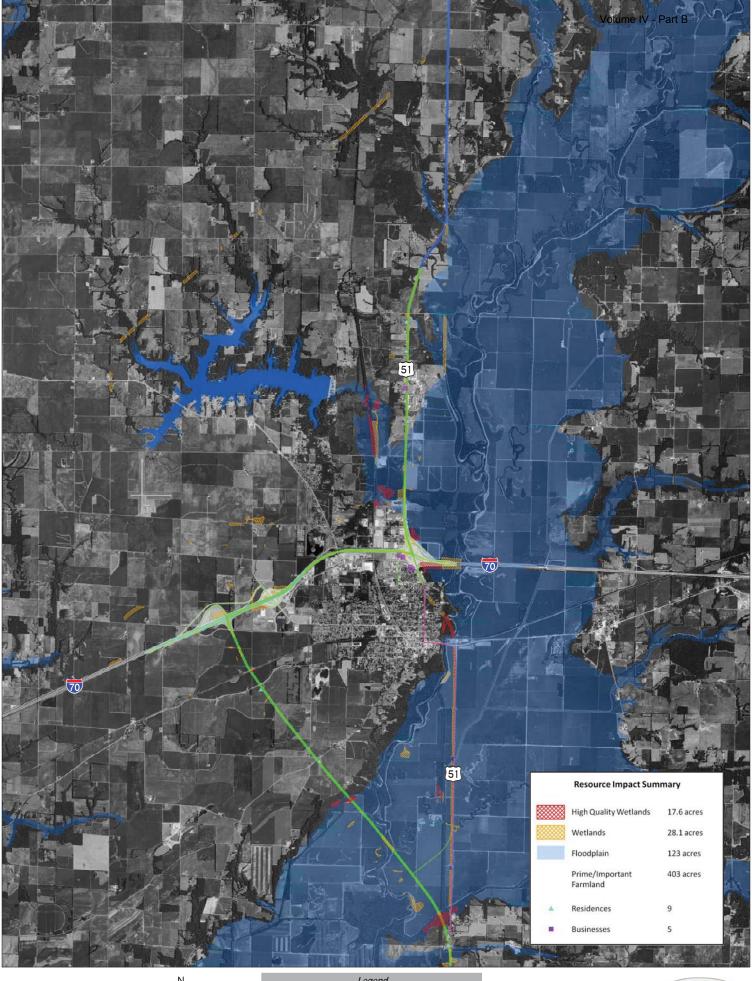

#### **Resource Impact Summary**

| Resource                              | Western<br>Bypass<br>Yellow | Dual<br>Marked<br>Green | Parallel<br>Yellow | S    | U    | Eastern<br>Bypass<br>Green |
|---------------------------------------|-----------------------------|-------------------------|--------------------|------|------|----------------------------|
| High Quality Wetlands (acres)         | 9.9                         | 17.6                    | 19.7               | 15.0 | 11.6 | 19.4                       |
| Wetlands (acres)                      | 59.5                        | 28.1                    | 22.4               | 36.6 | 27.7 | 53.4                       |
| Floodplain (acres)                    | 55                          | 123                     | 95                 | 89   | 66   | 241                        |
| Prime & Important<br>Farmland (acres) | 524                         | 403                     | 530                | 455  | 450  | 262                        |
| Residences (number)                   | 7                           | 9                       | 14                 | 9    | 9    | 36                         |
| Businesses (number)                   | 0                           | 5                       | 0                  | 0    | 0    | 17                         |