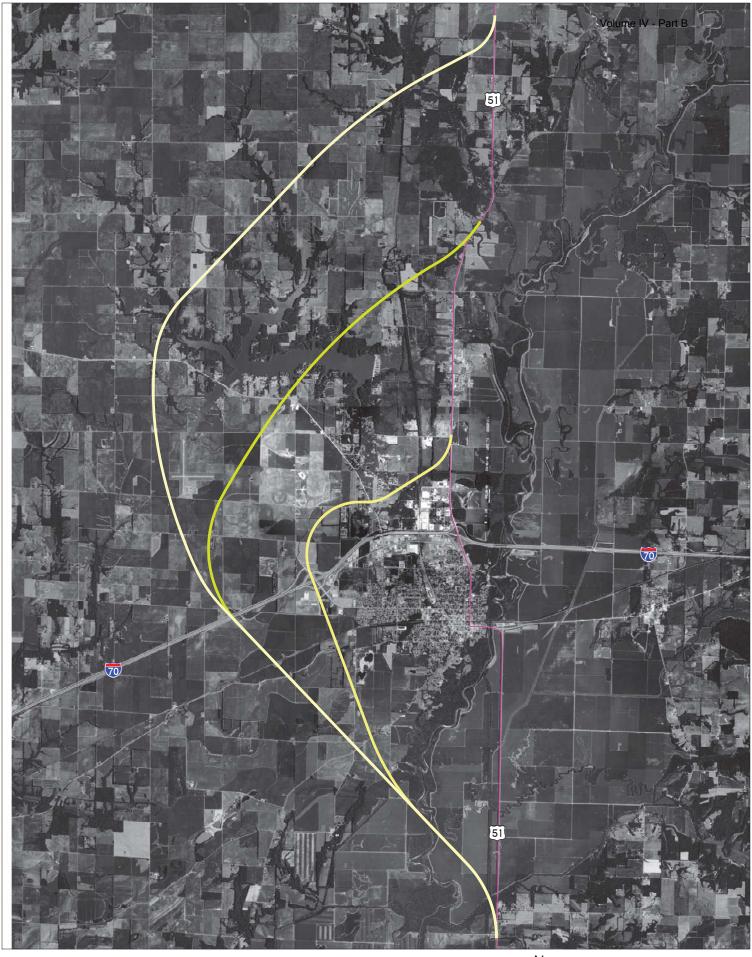

US 51 Vandaha <sup>EIS</sup> Western Bypass Yellow

Alignment Legend
December 2013
C-D Road
Existing US51 Right-of-Way

US 51 EIS Vandalia Alternatives - Dual Marked with I-70 Brainstormed by CAG on August 31, 2010 13

US 51 Vandalla eis Western Bypass Yellow

Alignment Legend
December 2013
C-D Road
Existing US51 Right-of-Way

US 51 Vandalia EIS Dual Marked Green

Alignment

Legend
December 2013
C-D Road

Existing US51
Right-of-Way

US 51 Vanetalian EIS Parallel Alignments

Parallel Green Parallel Yellow Parallel Red Legend
Paralemper 2013
Existing 51
C-D Road

Interchange Right-of-Way

US 51 Valnatalia et EIS Eastern Alignments

EB Green EB Purple EB Red Legend
TT Or December 2013 Existing US51 TT Red

US51 Vametaliza<sup>ett EIS</sup> Western Bypass Yellow

Alignment Legend
December 2013
C-D Road
Existing US51 Right-of-Way

0 0.25 0.5 1 1.5 2 Miles

US51 Variotalita EIS Dual Marked Green

Alignment
Existing US51
Tangent

Legend
December 2013
C-D Road
Right-of-Way

0 0.25 0.5 1 1.5 2

Alignment Existing US51 Tangent

Legend
December 2013
C-D Road
Right-of-Way

4B-486 51

US51 Variotalizati EIS Eastern Bypass Green

Alignment Legend
December 2013 Way
Tangent Existing US51

Alignment
Existing US51
Tangent

Legend
December 2013
C-D Road
Right-of-Way

4B-488 51

US51 Valdetallia eft EIS VU

Alignment Legend
December 2013
C-D Road
Existing US51
Tangent Right-of-Way

0 025 05 1 1.5

US51 Variotalita EIS Dual Marked Green