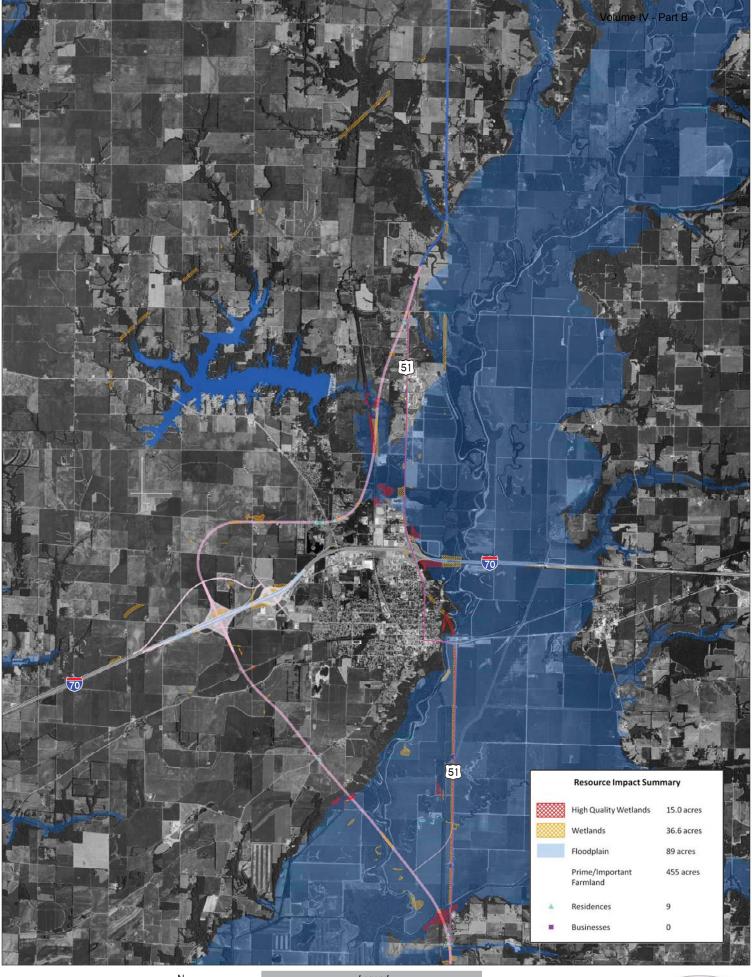

#### **Resource Impact Summary**

| Resource                              | Western<br>Bypass<br>Yellow | Dual<br>Marked<br>Green | Parallel<br>Yellow | S    | U    | Eastern<br>Bypass<br>Green |
|---------------------------------------|-----------------------------|-------------------------|--------------------|------|------|----------------------------|
| High Quality Wetlands (acres)         | 9.9                         | 17.6                    | 19.7               | 15.0 | 11.6 | 19.4                       |
| Wetlands (acres)                      | 59.5                        | 28.1                    | 22.4               | 36.6 | 27.7 | 53.4                       |
| Floodplain (acres)                    | 55                          | 123                     | 95                 | 89   | 66   | 241                        |
| Prime & Important<br>Farmland (acres) | 524                         | 403                     | 530                | 455  | 450  | 262                        |
| Residences (number)                   | 7                           | 9                       | 14                 | 9    | 9    | 36                         |
| Businesses (number)                   | 0                           | 5                       | 0                  | 0    | 0    | 17                         |