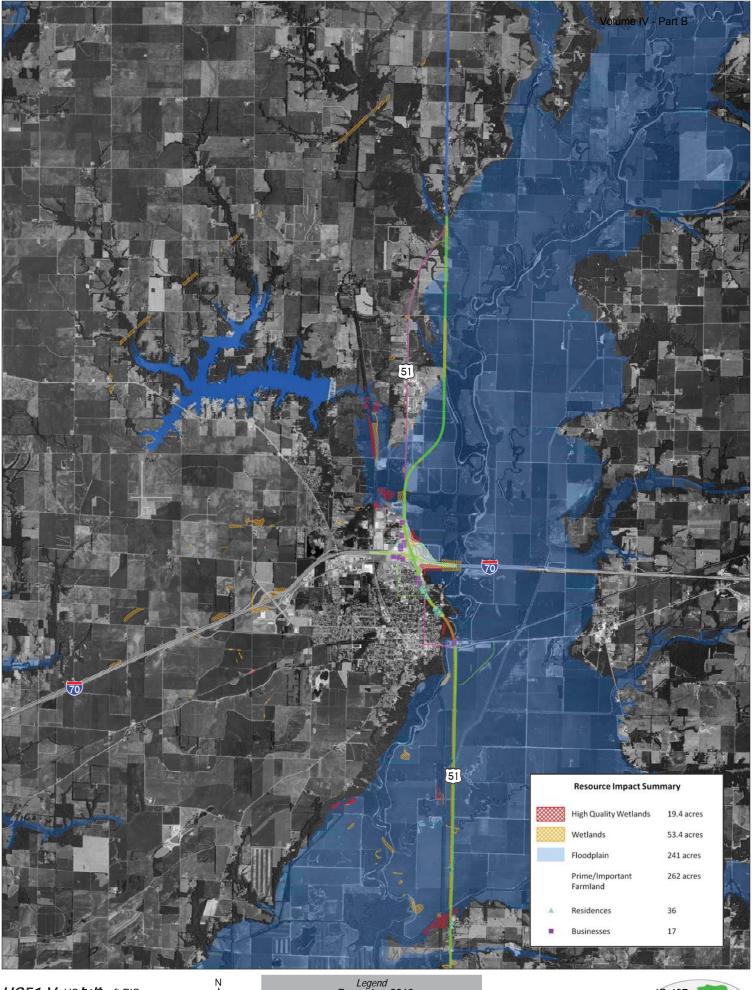

#### **Resource Impact Summary**

| Resource                              | Western<br>Bypass<br>Yellow | Dual<br>Marked<br>Green | Parallel<br>Yellow | S    | U    | Eastern<br>Bypass<br>Green |
|---------------------------------------|-----------------------------|-------------------------|--------------------|------|------|----------------------------|
| High Quality Wetlands (acres)         | 9.9                         | 17.6                    | 19.7               | 15.0 | 11.6 | 19.4                       |
| Wetlands (acres)                      | 59.5                        | 28.1                    | 22.4               | 36.6 | 27.7 | 53.4                       |
| Floodplain (acres)                    | 55                          | 123                     | 95                 | 89   | 66   | 241                        |
| Prime & Important<br>Farmland (acres) | 524                         | 403                     | 530                | 455  | 450  | 262                        |
| Residences (number)                   | 7                           | 9                       | 14                 | 9    | 9    | 36                         |
| Businesses (number)                   | 0                           | 5                       | 0                  | 0    | 0    | 17                         |