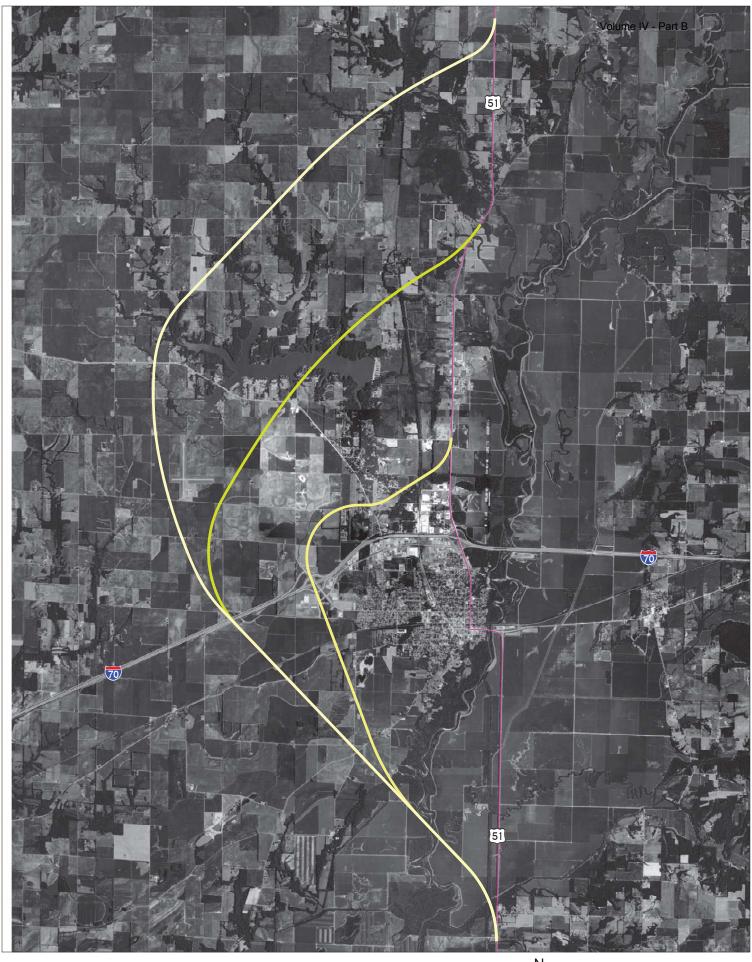

#### **Resource Impact Summary**

| Resource                              | Western<br>Bypass<br>Yellow | Dual<br>Marked<br>Green | Parallel<br>Yellow | S    | U    | Eastern<br>Bypass<br>Green |
|---------------------------------------|-----------------------------|-------------------------|--------------------|------|------|----------------------------|
| High Quality Wetlands (acres)         | 9.9                         | 17.6                    | 19.7               | 15.0 | 11.6 | 19.4                       |
| Wetlands (acres)                      | 59.5                        | 28.1                    | 22.4               | 36.6 | 27.7 | 53.4                       |
| Floodplain (acres)                    | 55                          | 123                     | 95                 | 89   | 66   | 241                        |
| Prime & Important<br>Farmland (acres) | 524                         | 403                     | 530                | 455  | 450  | 262                        |
| Residences (number)                   | 7                           | 9                       | 14                 | 9    | 9    | 36                         |
| Businesses (number)                   | 0                           | 5                       | 0                  | 0    | 0    | 17                         |

#### **WHERE ARE WE NOW?**

During a series of five meetings held between August and November, 2010, the VCAG developed and evaluated a total of 39 alignments. As a result of the screening process, 35 of these alignments were eliminated by the VCAG, leaving remaining four alignments. These four alignments, in addition to alignments VS and VU identified above, are on display tonight for public review and comment. Public input will help IDOT determine which option(s) to present at the February 2010 NEPA/404 merger meeting. At that time, the project team will seek agency concurrence to study the alignment(s) in greater detail in the DEIS.