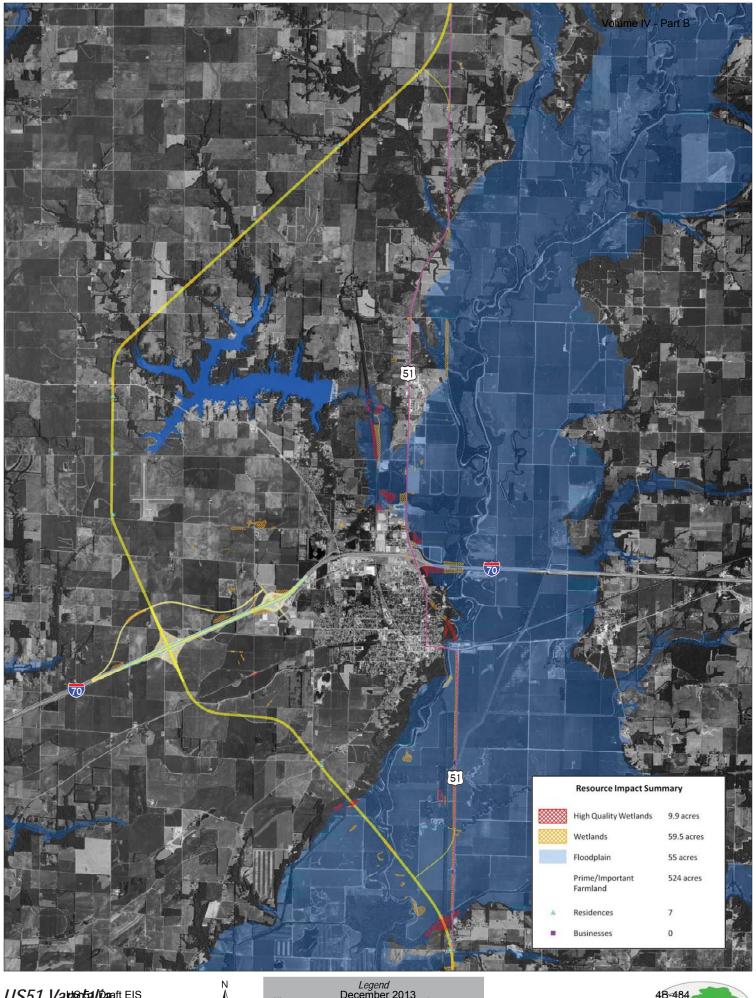

#### **Resource Impact Summary**

| Resource                              | Western<br>Bypass<br>Yellow | Dual<br>Marked<br>Green | Parallel<br>Yellow | S    | U    | Eastern<br>Bypass<br>Green |
|---------------------------------------|-----------------------------|-------------------------|--------------------|------|------|----------------------------|
| High Quality Wetlands (acres)         | 9.9                         | 17.6                    | 19.7               | 15.0 | 11.6 | 19.4                       |
| Wetlands (acres)                      | 59.5                        | 28.1                    | 22.4               | 36.6 | 27.7 | 53.4                       |
| Floodplain (acres)                    | 55                          | 123                     | 95                 | 89   | 66   | 241                        |
| Prime & Important<br>Farmland (acres) | 524                         | 403                     | 530                | 455  | 450  | 262                        |
| Residences (number)                   | 7                           | 9                       | 14                 | 9    | 9    | 36                         |
| Businesses (number)                   | 0                           | 5                       | 0                  | 0    | 0    | 17                         |